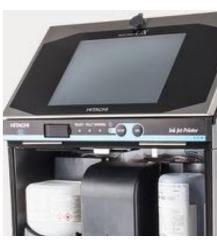

#### **Easy maintenance**

- Easy replacement of ink filter by development ink system.
- Strong printhead.