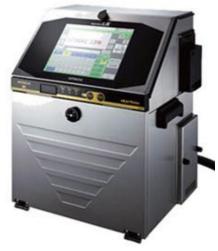

# HITACHI INKJET PRINTERS

Hitachi Continuous Ink Jet Printer for Industrial Marking

## Hitachi InkJet Printers

### **More Reliability**

- Full protection against dust and water jets in harsh environment.
- New viscosity control and current ink density control help to achieve stable drop formation and high quality printing.
- Improved ink circulation system provides more stable ink return.
- More wide operating temperature 0-45°C (JP-K67 ink).

#### Integration of high-tech and state-of-the-art design

• Easy and quick by large liquid crystal display and touch panel (10.4").

- Nozzle and gutter are automatically cleaned before stopping.
- Small foorprint and light.
- Solvent evaporation reduced by the ink return system which confines the mixing of air and ink.
- Basic printing functions are available.
- Various coding functions are available.
- User-friendly coding functions are available.
- Help functions are available.