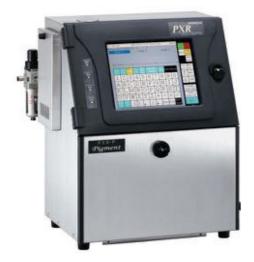

# HITACHI INKJET PRINTERS

Hitachi Continuous Ink Jet Printer for Industrial Marking

## Hitachi InkJet Printers

### **More Reliability**

- Full protection against dust and water jets in harsh environment.
- New viscosity control and current ink density control help to achieve stable drop formation and high quality printing.
- Improved ink circulation system provides more stable ink return.
- More wide operating temperature 0-45°C (JP-K67 ink).