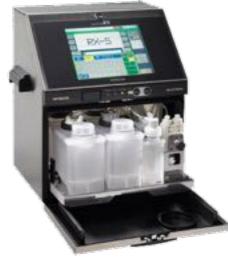

#### **Easy maintenance**

- Easy replacement of ink filter by development ink system.
- Strong printhead.