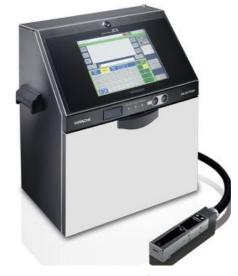

#### Integration of high-tech and state-of-the-art design

• Easy and quick by large liquid crystal display and touch panel (10.4").

- Nozzle and gutter are automatically cleaned before stopping.
- Small foorprint and light.
- Solvent evaporation reduced by the ink return system which confines the mixing of air and ink.
- Basic printing functions are available.
- Various coding functions are available.
- User-friendly coding functions are available.
- Help functions are available.