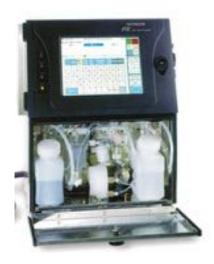

#### Integration of high-tech and state-of-the-art design

• Easy and quick by large liquid crystal display and touch panel (10.4").

- Nozzle and gutter are automatically cleaned before stopping.
- Small foorprint and light.
- Solvent evaporation reduced by the ink return system which confines the mixing of air and ink.
- Basic printing functions are available.
- Various coding functions are available.
- User-friendly coding functions are available.
- Help functions are available.

#### **Easy maintenance**

- Easy replacement of ink filter by development ink system.
- Strong printhead.